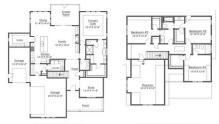

**Greg Dyer** Wendy Dyer (919) 539-4986 (919) 593-8889 info@gwdyer.com https://www.gwdyer.com

Julie Wright Realty Group 10931 Strickland Rd Ste 111 Raleigh, NC 27615 (919) 847-7140

This is a PAKT construction custom-designed home situated on a 1.4 acre lot, featuring approximately 3, 276 square feet of heated space and an additional unheated storage area. This home boasts a modern design with stone veneer, metal accents, and a custom entry door. The interior offers 10-foot ceilings on the main floor and 9-foot ceilings upstairs. The open-concept layout includes a spacious family room with a gas fireplace, a gourmet kitchen with granite or quartz countertops, and a formal dining room. The primary suite features a tray ceiling, a walk-in closet, and a luxurious bathroom with a freestanding tub and a tile shower. Additional bedrooms, bathrooms, and a playroom provide ample space for family living. The home also includes a screened porch, a laundry room, a mudroom, and a three-car garage. Just 10 minutes to Zebulon at I-87 and 35 minutes to downtown Raleigh. Please note that specific features and finishes may vary and are subject to builder confirmation.