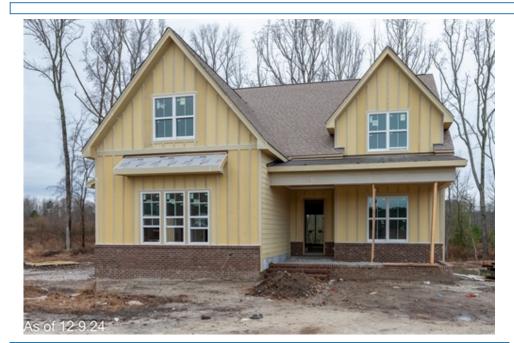

## \$825,000

## 8624 Dukes Lake Rd, Zebulon, NC 27597

Beds: 4 | Baths: 3 Full, 1 Half

MLS #: 10062040

Single Family | 3,275 ft<sup>2</sup> | Lot: 62,291 ft<sup>2</sup> (1.43 acres)

More Info: 8624DukesLakeRd.lsForSale.com

**Greg Dyer** Wendy Dyer (919) 539-4986 (919) 593-8889 info@gwdyer.com https://www.gwdyer.com

Julie Wright Realty Group 10931 Strickland Rd Ste 111 Raleigh, NC 27615 (919) 847-7140

This is a PAKT construction custom-designed home situated on a 1.4 acre lot, featuring approximately 3, 276 square feet of heated space and an additional unheated storage area. This home boasts a modern design with stone veneer, metal accents, and a custom entry door. The interior offers 10-foot ceilings on the main floor and 9-foot ceilings upstairs. The open-concept layout includes a spacious family room with a gas fireplace, a gourmet kitchen with granite or quartz countertops, and a formal dining room. The primary suite features a tray ceiling, a walk-in closet, and a luxurious bathroom with a freestanding tub and a tile shower. Additional bedrooms, bathrooms, and a playroom provide ample space for family living. The home also includes a screened porch, a laundry room, a mudroom, and a three-car garage. Just 10 minutes to Zebulon at I-87 and 35 minutes to downtown Raleigh. Please note that specific features and finishes may vary and are subject to builder confirmation.